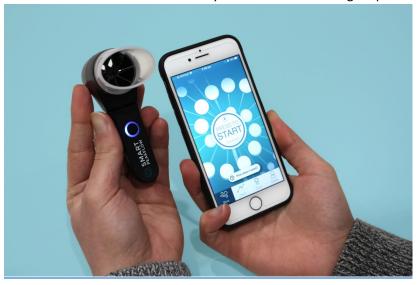

## **OUR DIGITAL HEALTHCARE SOLUTIONS**

**Smart Asthma -** Asthma Control in your Pocket: a small digital peak flow meter.

Smart Rescue - keeps track of inhaler use

Smart Inflow - measures inhaler technique and inspiratory flow