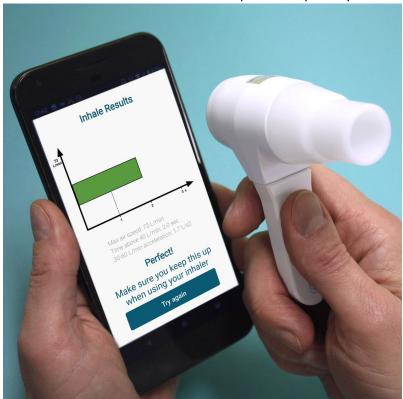

## **OUR DIGITAL HEALTHCARE SOLUTIONS**

**Smart Asthma -** Asthma Control in your Pocket: a small digital peak flow meter.

Smart Rescue - keeps track of inhaler use

Smart Inflow - measures inhaler technique and inspiratory flow