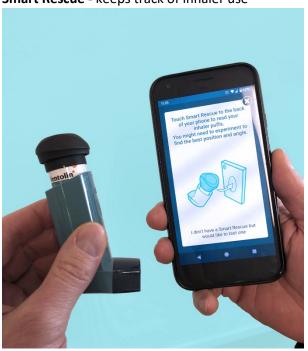

## **OUR DIGITAL HEALTHCARE SOLUTIONS**

**Smart Asthma -** Asthma Control in your Pocket: a small digital peak flow meter.

Smart Rescue - keeps track of inhaler use

Smart Inflow - measures inhaler technique and inspiratory flow